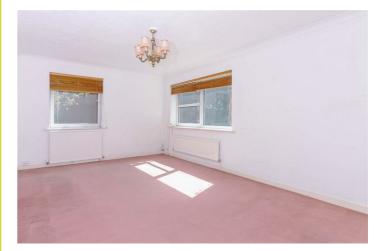

### Lounge / Diner 18'7" x 11'3" (5.68 x 3.44)

Two radiators. Dual aspect double-glazed windows to front and side. Thermostat.