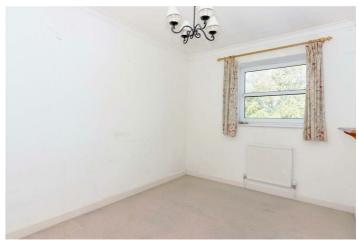

## Bedroom One $15'5" \times 14'8"$ into bay (4.72 x 4.49 into bay)

Double-glazed bay window with view of rear communal garden. Radiator. Coving. Telephone point.

### Bedroom Tuo 11'7" x 8'1" (3.54 x 2.47)

Double-glazed window with view of rear garden. Coving. Radiator.