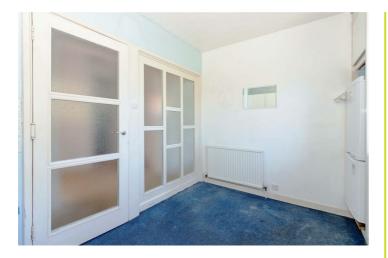

### Bathroom

Panel enclosed bath with Mira shower and handles. Basin set into vanity unit. Radiator. Frosted double-glazed window. Tile splash backs.

### Separate WC

Low level flush WC. Hand wash basin. Tiled splash backs.