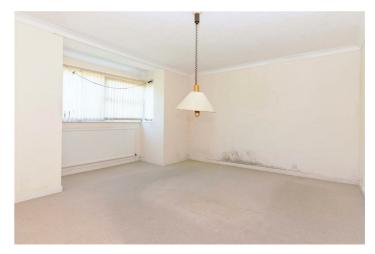

### Lounge / Diner 18'7" x 11'3" (5.68 x 3.44)

Two radiators. Dual aspect double-glazed windows to front and side. Thermostat.