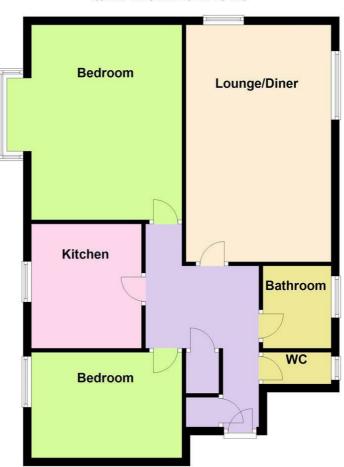

#### Tenure

Ground rent/Maintenance charges £1500 per 6 months

30 Guildbourne Centre, Worthing, West Sussex, BN11 1LZ T: 01903 331247 E: info@robertluff.co.uk www.robertluff.co.uk

Floor Plan Approx. 74.4 sq. metres (800.7 sq. feet)

Total area: approx. 74.4 sq. metres (800.7 sq. feet)

The information provided about this property does not constitute or form any part of an offer or contract, nor may it be regarded as representations. All interested parties must verify accuracy and your solicitor must verify tenure/lease information, fixtures and fittings and, where the property has been extended/converted, planning/building regulation consents. All dimensions are approximate and quoted for guidance only as are floor plans which are not to scale and their accuracy cannot be confirmed. References to appliances and/or services does not imply that they are necessarily in working order or fit for the purpose.